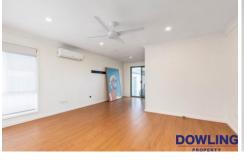

## Features include:

- 3 bedrooms 2 with wardrobes.
- Ceiling fans throughout.
- Brand-new extended kitchen with dishwasher.
- Air-conditioned living area.
- 3-way bathroom with bath and brand new shower
- Single carport + off-street parking.
- Fully fenced rear yard with garden shed.
- Pets considered on application.