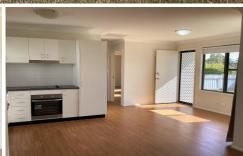

## Features include:

- 2 bedrooms- both with mirrored built in wardrobes.
- Spacious air-conditioned living area.
- Kitchen with stainless steel appliances and dishwasher.
- Combined bathroom/laundry.
- Low maintenance, private yard.
- Off-street parking for 2 cars.
- Sorry, no pets will be considered.