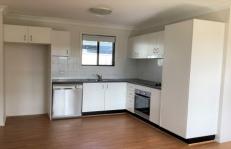

## Features include:

- 2 bedrooms- both with mirrored built in wardrobes.
- Spacious air-conditioned living area.
- Kitchen with stainless steel appliances and dishwasher.
- Combined bathroom/laundry.
- Low maintenance, private yard.
- Off-street parking for 2 cars.
- Sorry, no pets will be considered.