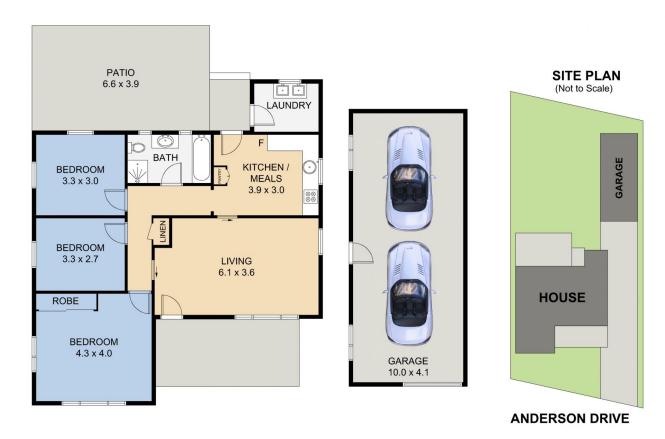

## 249 ANDERSON DRIVE, BERESFIELD

DISCLAIMER: FLOOR PLAN MEASUREMENTS ARE APPROXIMATE AND ARE FOR ILLUSTRATIVE PURPOSES ONLY. YOU SHOULD CONDUCT A CAREFUL INDEPENDENT INVESTIGATION OF THE PROPERTY TO DETERMINE SUITABILITY FOR YOUR SPACE REQUIREMENTS.