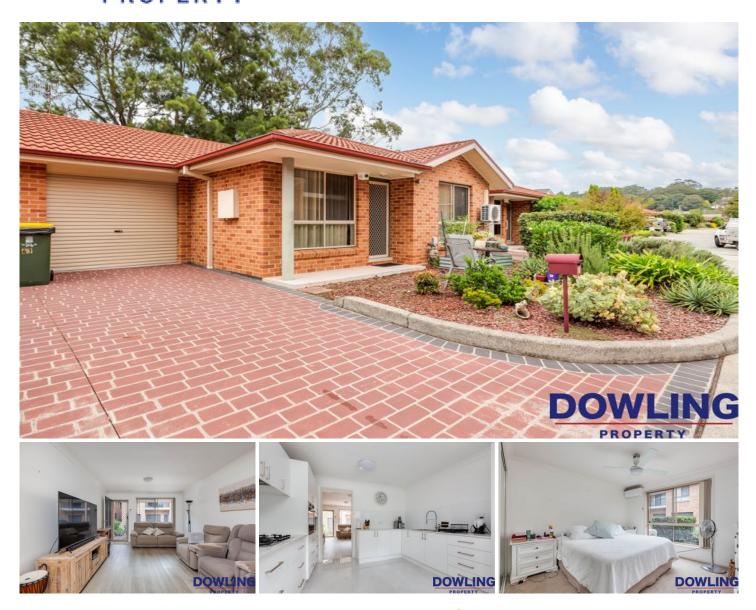

## 43/292 Park Avenue KOTARA NSW

This 2-bedroom villa is located at the rear of the complex and would be suited to a professional single or couple. Perfectly positioned just 1.8km to Westfield Kotara, 8km to Merewether Beach and just 10kms to Newcastle CBD, this property is a must to inspect.

Features include:

- 2 bedrooms - both with built-in wardrobes and ceiling fans.

- Good-sized master bedroom with reverse cycle air conditioning.

- Spacious lounge area with separate dining room.

- Stunning kitchen offering ample cupboard space and gas cooking.

- Centrally located bathroom with bath, shower and separate toilet.

- Sun-drenched rear deck.

View : https://www.dowlingnewcastlehunter.com.au/leas e/nsw/newcastle-region/kotara/residential/villa/79 72940