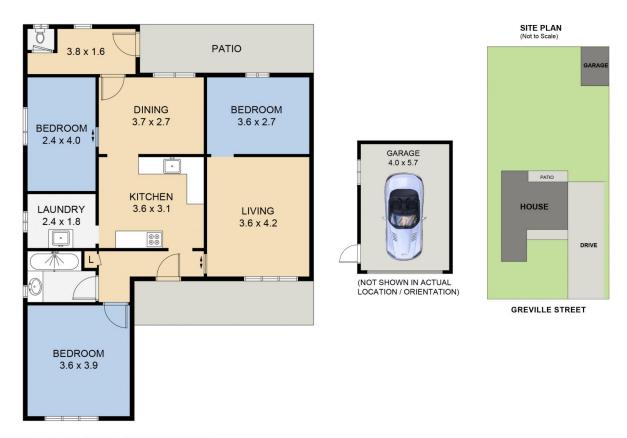

## 27 GREVILLE STREET, BERESFIELD

DISCLAIMER: FLOOR PLAN MEASUREMENTS ARE APPROXIMATE AND ARE FOR ILLUSTRATIVE PURPOSES ONLY. YOU SHOULD CONDUCT A CAREFUL INDEPENDENT INVESTIGATION OF THE PROPERTY TO DETERMINE SUITABILITY FOR YOUR SPACE REQUIREMENTS.