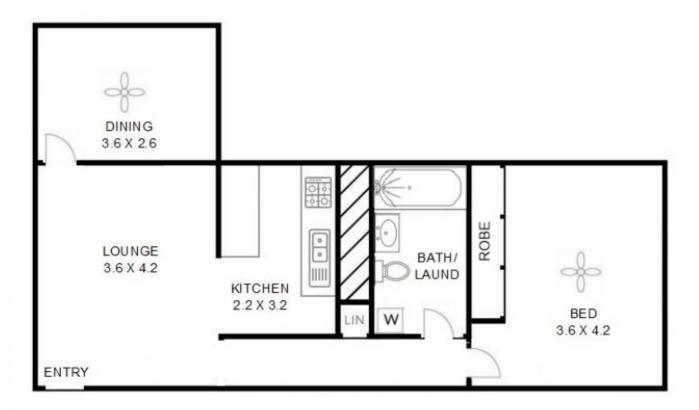

#### Features include:

- Over-sized bedroom with built-in wardrobe and ceiling
- Air-conditioned lounge area.
- Sun-filled dining room.
- Stylish kitchen with gas cooking and built-in breakfast bar.
- Retro bathroom with laundry space.
- Designated single carport.

# 11/27-28 RAILWAY ST, MEREWETHER

DISCLAIMER: FLOOR PLAN MEASUREMENTS ARE APPROXIMATE AND ARE FOR ILLUSTRATIVE PURPOSES ONLY. YOU SHOULD CONDUCT A CAREFUL INDEPENDENT INVESTIGATION OF THE PROPERTY TO DETERMINE SUITABILITY FOR YOUR SPACE REQUIREMENTS.