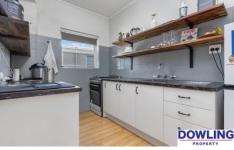

#### Features include:

- Over-sized bedroom with built-in wardrobe and ceiling
- Air-conditioned lounge area.
- Sun-filled dining room.
- Stylish kitchen with gas cooking and built-in breakfast bar.
- Retro bathroom with laundry space.
- Designated single carport.