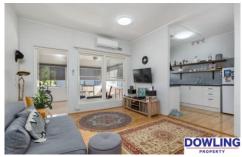

#### Features include:

- Over-sized bedroom with built-in wardrobe and ceiling
- Air-conditioned lounge area.
- Sun-filled dining room.
- Stylish kitchen with gas cooking and built-in breakfast bar.
- Retro bathroom with laundry space.
- Designated single carport.