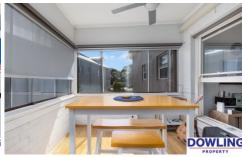

#### Features include:

- Over-sized bedroom with built-in wardrobe and ceiling
- Air-conditioned lounge area.
- Sun-filled dining room.
- Stylish kitchen with gas cooking and built-in breakfast bar.
- Retro bathroom with laundry space.
- Designated single carport.