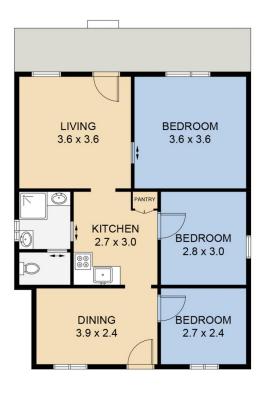

## 28 DELPRAT AVENUE, BERESFIELD

DISCLAIMER: FLOOR PLAN MEASUREMENTS ARE APPROXIMATE AND ARE FOR ILLUSTRATIVE PURPOSES ONLY. YOU SHOULD CONDUCT A CAREFUL INDEPENDENT INVESTIGATION OF THE PROPERTY TO DETERMINE SUITABILITY FOR YOUR SPACE REQUIREMENTS.