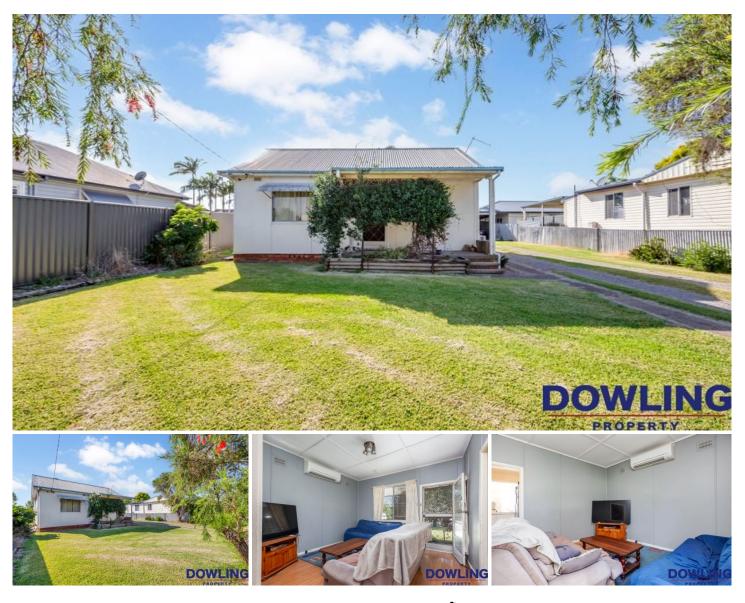

## 28 Delprat Avenue Beresfield NSW

Looking for an entry level home that #39;s perfect to renovate or maybe your after a great size, flat block with great street appeal to build your dream home? (STCA)

Welcome to 28 Delprat Avenue, Beresfield.

Situated on a flat 645sqm block with 15m frontage and based in a convenient position to shops, schools and transport, this blank canvas is perfect for those wanting to build brand new or utilise the R2 zoning with potential for a duplex, units (STCA) or add value by way of a partial or complete renovation and add on a granny flat (STCA).

Situated within a 6 minute walk to Beresfield shopping precinct, a 10 minute walk to Beresfield train station, 25 minutes' drive to Newcastle CBD, 5 minutes to M1 Motorway and 15 minutes to Stockland Greenhills this 3