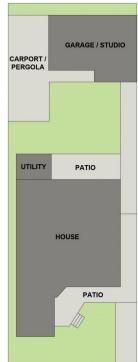

## SITE PLAN

(Not to Scale)

STUDIO 4.2 x 4.9

CARPORT / PERGOLA

(NOT SHOWN IN ACTUAL LOCATION / ORIENTATION)

**HAWTHORNE STREET** 

# 23 HAWTHORNE STREET, BERESFIELD

UTILITY 3.0 x 2.3

LAUNDRY 3.0 x 2.3

BEDROOM 3.3 x 3.0

BEDROOM 3.3 x 3.0

BATH

BEDROOM 3.3 x 3.6

□ wc

PATIO

FAMILY 3.5 x 2.9

BEDROOM

2.3 x 2.9

LIVING 4.9 x 3.7

DISCLAIMER: FLOOR PLAN MEASUREMENTS ARE APPROXIMATE AND ARE FOR ILLUSTRATIVE PURPOSES ONLY, YOU SHOULD CONDUCT A CAREFUL INDEPENDENT INVESTIGATION OF THE PROPERTY TO DETERMINE SUITABILITY FOR YOUR SPACE REQUIREMENTS.