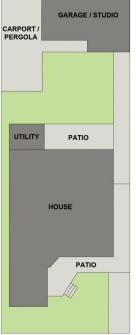

## SITE PLAN

(Not to Scale)

STUDIO 4.2 x 4.9

CARPORT / PERGOLA

(NOT SHOWN IN ACTUAL LOCATION / ORIENTATION)

**HAWTHORNE STREET** 

# 23 HAWTHORNE STREET, BERESFIELD

UTILITY 3.0 x 2.3

LAUNDRY 3.0 x 2.3

BEDROOM 3.3 x 3.0

BEDROOM 3.3 x 3.0

BATH

BEDROOM 3.3 x 3.6

□ wc

PATIO

FAMILY 3.5 x 2.9

BEDROOM

2.3 x 2.9

LIVING 4.9 x 3.7

DISCLAIMER: FLOOR PLAN MEASUREMENTS ARE APPROXIMATE AND ARE FOR ILLUSTRATIVE PURPOSES ONLY, YOU SHOULD CONDUCT A CAREFUL INDEPENDENT INVESTIGATION OF THE PROPERTY TO DETERMINE SUITABILITY FOR YOUR SPACE REQUIREMENTS.