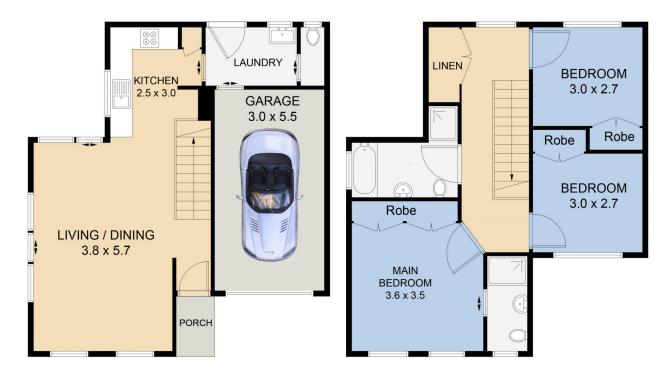

## **GROUND FLOOR**

## **FIRST FLOOR**

1/22 CHAUCER STREET, BERESFIELD DISCLAIMER: FLOOR PLAN MEASUREMENTS ARE APPROXIMATE AND ARE FOR ILLUSTRATIVE PURPOSES ONLY. YOU SHOULD CONDUCT A CAREFUL INDEPENDENT INVESTIGATION OF THE PROPERTY TO DETERMINE SUITABILITY FOR YOUR SPACE REQUIREMENTS.