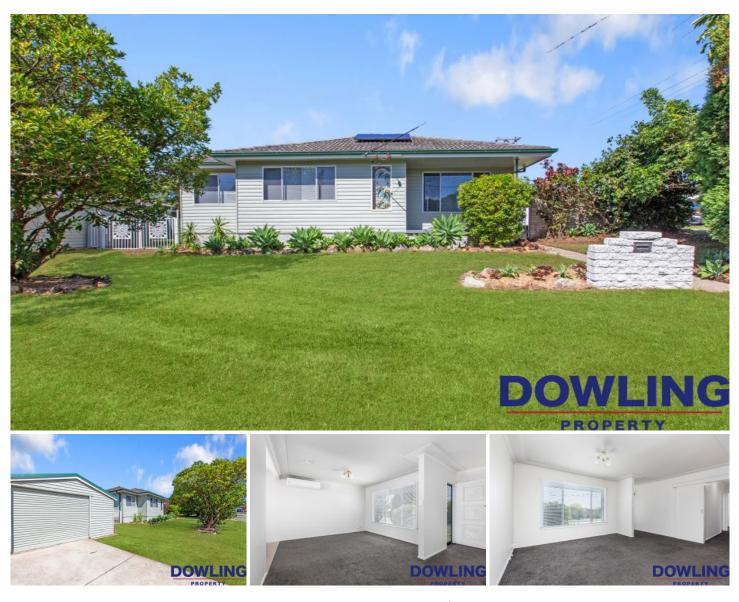

## 1 Curlew Crescent WOODBERRY NSW

This classic, easy-care weatherboard and tile home is situated on a 474sqm corner block & amp; provides the perfect opportunity for all buyers groups to enter into one of Maitland's most sought after suburbs.

Welcome to 1 Curlew Crescent, Woodberry.

Charming, light filled, & spacious you will instantly fall in love with the practicality of the floorplan, the generous spaces, the open plan layout and a seamless flow of indoor living meets outdoor entertaining. The owners have re invigorated this spectacular property and has made this one move in ready?.

Features Include:

- Updated kitchen with electric oven and plenty of storage.

Price : \$ 580,000

View : https://www.dowlingnewcastlehunter.com.au/sale /nsw/hunter-valley-lower/woodberry/residential/h ouse/7913929

Rob McCorriston 0406121166

CURLEW CRESCENT