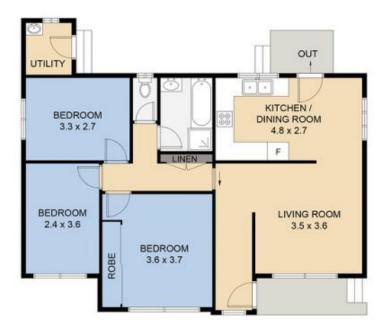

## **1 CURLEW CRESCENT, WOODBERRY**

DISCLAIMER: FLOOR PLAN MEASUREMENTS ARE APPROXIMATE AND ARE FOR ILLUSTRATIVE PURPOSES ONLY. YOU SHOULD CONDUCT A CAREFUL INDEPENDENT INVESTIGATION OF THE PROPERTY TO DETERMINE SUITABILITY FOR YOUR SPACE REQUIREMENTS.