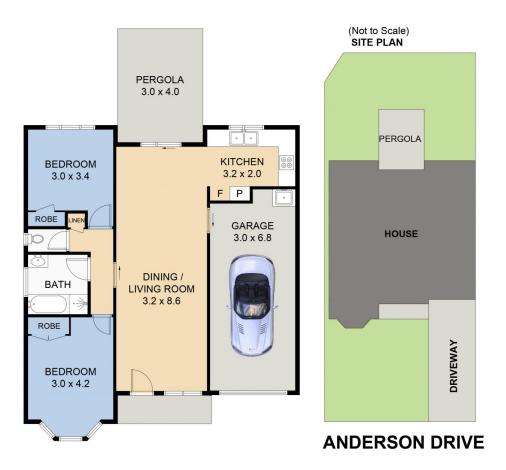

## 2/120 ANDERSON DRIVE, TARRO

DISCLAIMER: FLOOR PLAN MEASUREMENTS ARE APPROXIMATE AND ARE FOR ILLUSTRATIVE PURPOSES ONLY, YOU SHOULD CONDUCT A CAREFUL INDEPENDENT INVESTIGATION OF THE PROPERTY TO DETERMINE SUITABILITY FOR YOUR SPACE REQUIREMENTS.