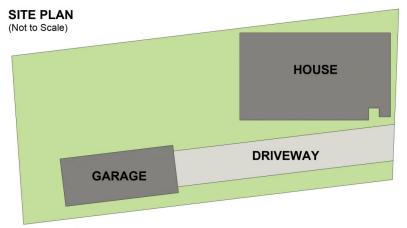

Welcome to 255 Glebe Road, Merewether.

This single level, clad and iron home is situated on 592sqm parcel - Flat easy building block with approx. dimensions of 16.08/15.65 X 35.89/38.66m and comes with an array of features that will suit the investor, owner builder, large