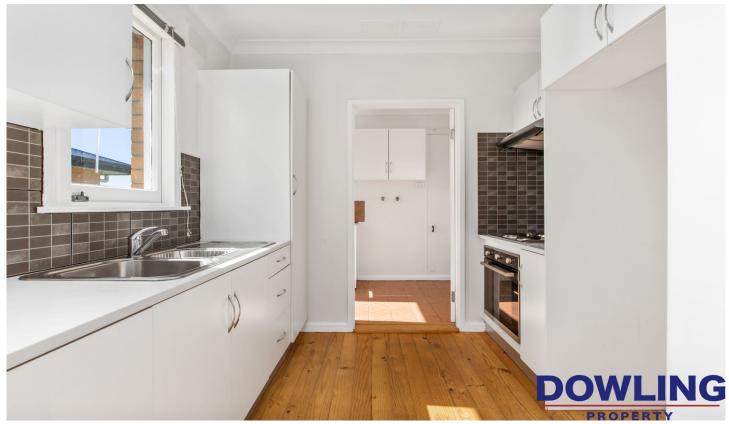

#### Features Include:

- Renovated kitchen with European appliances including electric stovetop, oven, rangehood, double sink and plenty

3 📭 1 🔓 2 🗬

**Price**: \$520,000

View: https://www.dowlingnewcastlehunter.com.au/sale