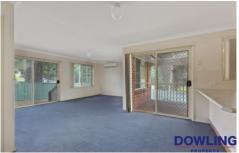

#### Features include:

- 4-bedrooms 3 with built-in wardrobes.
- Main bedroom with ensuite and walk-in robe.
- Central kitchen includes gas cooking and a dishwasher.
- Air-conditioned, open plan lounge, kitchen and dining area
- 3-way bathroom with bath and shower.
- Covered deck overlooking yard.
- Fully fenced rear yard.
- Double garage with internal access.