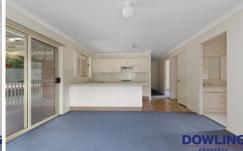

#### Features include:

- 4-bedrooms 3 with built-in wardrobes.
- Main bedroom with ensuite and walk-in robe.
- Central kitchen includes gas cooking and a dishwasher.
- Air-conditioned, open plan lounge, kitchen and dining area
- 3-way bathroom with bath and shower.
- Covered deck overlooking yard.
- Fully fenced rear yard.
- Double garage with internal access.