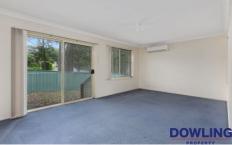

#### Features include:

- 4-bedrooms 3 with built-in wardrobes.
- Main bedroom with ensuite and walk-in robe.
- Central kitchen includes gas cooking and a dishwasher.
- Air-conditioned, open plan lounge, kitchen and dining area
- 3-way bathroom with bath and shower.
- Covered deck overlooking yard.
- Fully fenced rear yard.
- Double garage with internal access.