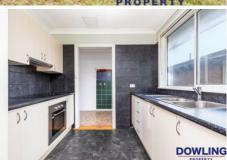

#### Features Include:

- ? 3 bedrooms 2 with built-in wardrobes
- ? Combined lounge and dining area featuring split-system air conditioner and ceiling fans.
- ? Freshly painted with floorboards and ceiling fans throughout.
- ? Stylish kitchen with electric cooking.
- ? Stunning brand-new bathroom.
- ? Older style shed included.
- ? Free-standing covered entertaining area.
- ? Ample off-street parking.
- ? Pets considered on application.