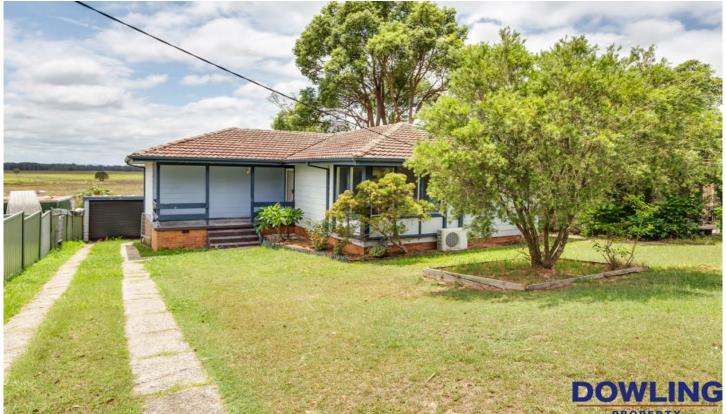

#### 55 Greenway Avenue WOODBERRY NSW

This 3-bedroom home has sweeping views of rural Woodberry and is conveniently located within 2kms of local schools, shops and Beresfield Train Station.

#### Features Include:

- ? 3 bedrooms 2 with built-in wardrobes
- ? Combined lounge and dining area featuring split-system air conditioner and ceiling fans.
- ? Freshly painted with floorboards and ceiling fans throughout.
- ? Stylish kitchen with electric cooking.
- ? Stunning brand-new bathroom.
- ? Older style shed included.
- ? Free-standing covered entertaining area.
- ? Ample off-street parking.
- ? Pets considered on application.