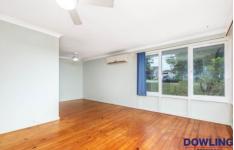

#### Features Include:

- ? 3 bedrooms 2 with built-in wardrobes
- ? Combined lounge and dining area featuring split-system air conditioner and ceiling fans.
- ? Freshly painted with floorboards and ceiling fans throughout.
- ? Stylish kitchen with electric cooking.
- ? Stunning brand-new bathroom.
- ? Older style shed included.
- ? Free-standing covered entertaining area.
- ? Ample off-street parking.
- ? Pets considered on application.