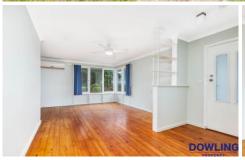

#### Features Include:

- ? 3 bedrooms 2 with built-in wardrobes
- ? Combined lounge and dining area featuring split-system air conditioner and ceiling fans.
- ? Freshly painted with floorboards and ceiling fans throughout.
- ? Stylish kitchen with electric cooking.
- ? Stunning brand-new bathroom.
- ? Older style shed included.
- ? Free-standing covered entertaining area.
- ? Ample off-street parking.
- ? Pets considered on application.