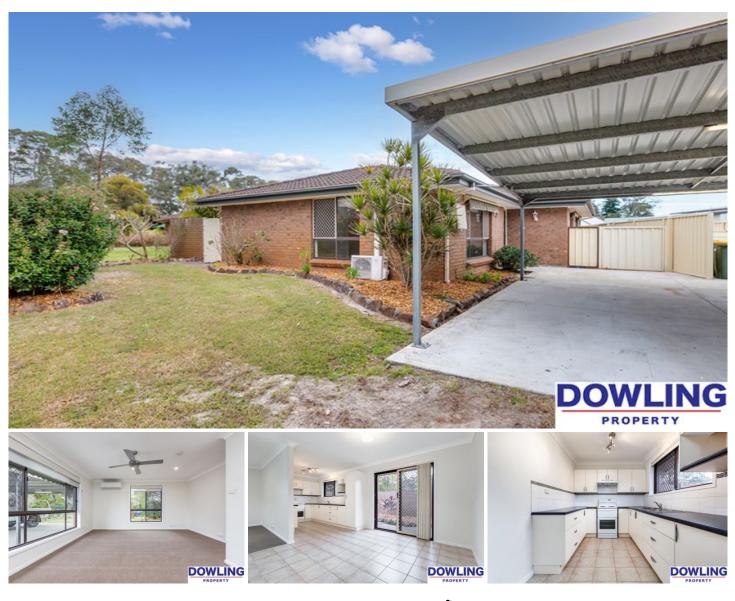

## 2 Watson Place RAYMOND TERRACE NSW

Perfectly positioned within a quiet cul-de-sac location just a 2 minute drive to Lakeside Village and just a short 5 minute drive to Raymond Terrace CBD.

Features include:

- 3 bedrooms- 2 with built in wardrobes
- Air-conditioned master bedroom and lounge area
- Large living room and separate dining area
- Kitchen with ample cupboard space
- New carpet, ceiling fans and down lights throughout
- Rejuvenated bathroom with separate bath and shower
- Private undercover entertaining area
- Fully fenced, sun drenched rear yard
- Single carport