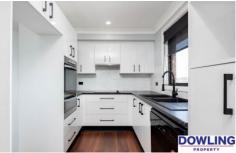

#### Features include:

- 4 bedrooms all with built-in wardrobes.
- Ceiling fans throughout.
- Open plan air-conditioned living area.
- Sleek modern kitchen with dishwasher.
- Stunning bathroom with separate bath and shower.
- Covered deck overlooking rear yard.
- Secured single carport.
- Lockable garden shed.
- Sorry, no pets considered.