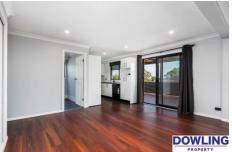

#### Features include:

- 4 bedrooms all with built-in wardrobes.
- Ceiling fans throughout.
- Open plan air-conditioned living area.
- Sleek modern kitchen with dishwasher.
- Stunning bathroom with separate bath and shower.
- Covered deck overlooking rear yard.
- Secured single carport.
- Lockable garden shed.
- Sorry, no pets considered.