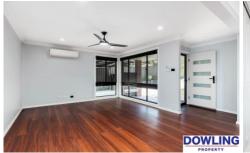

#### Features include:

- 4 bedrooms all with built-in wardrobes.
- Ceiling fans throughout.
- Open plan air-conditioned living area.
- Sleek modern kitchen with dishwasher.
- Stunning bathroom with separate bath and shower.
- Covered deck overlooking rear yard.
- Secured single carport.
- Lockable garden shed.
- Sorry, no pets considered.