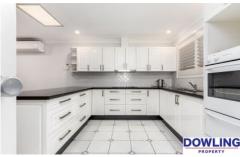

### Features include:

- 3 bedrooms all with built-in wardrobes.
- Main bedroom with ensuite and own access to entertainment area.
- Freshly painted, new carpet, downlights and ceiling fans throughout.
- Formal and informal living areas with split-system air conditioners and natural wood fireplace.
- Spacious kitchen offering ample cupboard space.
- 3-way bathroom with bath and shower.
- Over-sized laundry including extra storage cupboard.