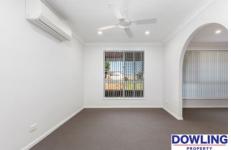

### Features include:

- 3 bedrooms all with built-in wardrobes.
- Main bedroom with ensuite and own access to entertainment area.
- Freshly painted, new carpet, downlights and ceiling fans throughout.
- Formal and informal living areas with split-system air conditioners and natural wood fireplace.
- Spacious kitchen offering ample cupboard space.
- 3-way bathroom with bath and shower.
- Over-sized laundry including extra storage cupboard.