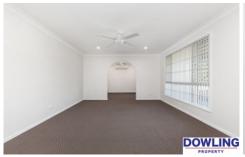

### Features include:

- 3 bedrooms all with built-in wardrobes.
- Main bedroom with ensuite and own access to entertainment area.
- Freshly painted, new carpet, downlights and ceiling fans throughout.
- Formal and informal living areas with split-system air conditioners and natural wood fireplace.
- Spacious kitchen offering ample cupboard space.
- 3-way bathroom with bath and shower.
- Over-sized laundry including extra storage cupboard.