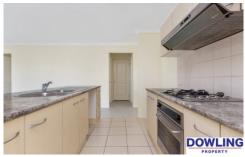

The rendered brick and tile exterior is just the start of the many features that includes:

- Master bedroom with new carpet and built in robe

3 📭 1 🖺 1 🗬

**Price**: \$620,000

**View**: https://www.dowlingnewcastlehunter.com.au/sale