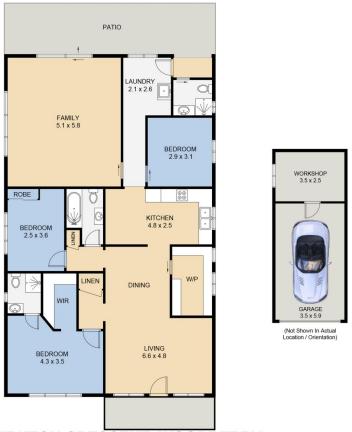

Big enough to house the largest of families, you will instantly fall in love with the practicality of the floorplan, the generous spaces, the open plan layout and a seamless flow of indoor living meets outdoor entertaining along with the major selling point - a salt water inground pool - this is perfect for the growing family with the added opportunity of converting the rear family room to another bedroom and study - you will not want to miss this opportunity. Features Include:

- Master bedroom with walk-in-robe & amp; ensuite as well

3 **=** 3 <del>=</del> 4 **=** 

Price : \$ 625,000 Land Size : 543 sgm

View : https://www.dowlingnewcastlehunter.com.a

u/sale/nsw/hunter-valley-lower/woodberry/re