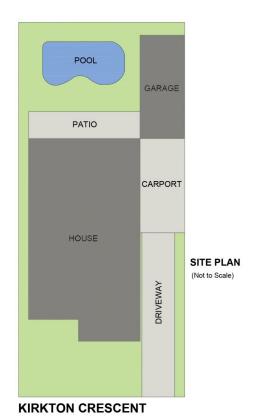

## 21 Kirkton Crescent WOODBERRY NSW

Welcome to 21 Kirkton Close, Woodberry.

This classic, easy care clad and tile home is situated on a 509sqm level block & perfect opportunity for all buyers groups to make this one...home.

Big enough to house the largest of families, you will instantly fall in love with the practicality of the floorplan, the generous spaces, the open plan layout and a seamless flow of indoor living meets outdoor entertaining along with the major selling point - a salt water inground pool - this is perfect for the growing family with the added opportunity of converting the rear family room to another bedroom and study - you will not want to miss this opportunity. Features Include: