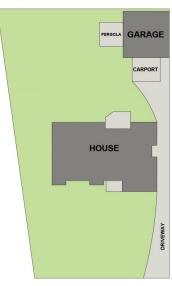

esfield Bowling a 15-minute walk to Beresfield Bowling Club & Deresfield Bowling Club & Deresfield Bowling Club & Deresfield Bowling Club & Deresfield Pool as well as being a 15-minute walk to Deresfield shops & Deresfield Shops &

Features Include:

2 🕒 1 🖺 2 🖨

**Price** : \$ 510,000 **Land Size** : 543 sgm

**View**: https://www.dowlingnewcastlehunter.com.a

u/sale/nsw/hunter-valley-lower/tarro/resident

ial/house/7751748



Rob McCorriston 0406121166



SITE PLAN

(Not to Scale)



QUARTER SESSION ROAD TARRO

## 12 QUARTER SESSION ROAD TARRO

DISCLAIMER: FLOOR PLAN MEASUREMENTS ARE APPROXIMATE AND ARE FOR ILLUSTRATIVE PURPOSES ONLY. YOU SHOULD CONDUCT A CAREFUL INDEPENDENT INVESTIGATION OF THE PROPERTY TO DETERMINE SUITABILITY FOR YOUR SPACE REQUIREMENTS.



SITE PLAN

(Not to Scale)



QUARTER SESSION ROAD TARRO

### 12 QUARTER SESSION ROAD TARRO

DISCLAIMER: FLOOR PLAN MEASUREMENTS ARE APPROXIMATE AND ARE FOR ILLUSTRATIVE PURPOSES ONLY. YOU SHOULD CONDUCT A CAREFUL INDEPENDENT INVESTIGATION OF THE PROPERTY TO DETERMINE SUITABILITY FOR YOUR SPACE REQUIREMENTS.