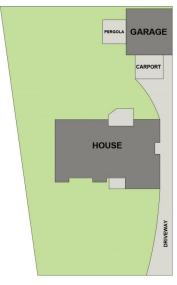

k, you will be instantly impressed with the practicality of the floorplan, the generous spaces and a seamless flow of indoor living meets outdoor entertaining.

Welcome to 12 Quarter sessions Road, Tarro.

Perfectly positioned & Deresfield Bowling Club & Deresfield Pool as well as being a 15-minute walk to Beresfield Bowling a 15-minute walk to Beresfield Bowling Club & Deresfield Bowling Club & Deresfield Bowling Club & Deresfield Bowling Club & Deresfield Pool as well as being a 15-minute walk to Deresfield shops & Deresfield Shops &

Features Include:

2 🕒 1 🖺 2 🖨

**Price** : \$ 510,000 **Land Size** : 543 sgm

**View**: https://www.dowlingnewcastlehunter.com.a

u/sale/nsw/hunter-valley-lower/tarro/resident

ial/house/7751748



Rob McCorriston 0406121166



SITE PLAN

(Not to Scale)



QUARTER SESSION ROAD TARRO

## 12 QUARTER SESSION ROAD TARRO

DISCLAIMER: FLOOR PLAN MEASUREMENTS ARE APPROXIMATE AND ARE FOR ILLUSTRATIVE PURPOSES ONLY. YOU SHOULD CONDUCT A CAREFUL INDEPENDENT INVESTIGATION OF THE PROPERTY TO DETERMINE SUITABILITY FOR YOUR SPACE REQUIREMENTS.



SITE PLAN

(Not to Scale)



QUARTER SESSION ROAD TARRO

### 12 QUARTER SESSION ROAD TARRO

DISCLAIMER: FLOOR PLAN MEASUREMENTS ARE APPROXIMATE AND ARE FOR ILLUSTRATIVE PURPOSES ONLY. YOU SHOULD CONDUCT A CAREFUL INDEPENDENT INVESTIGATION OF THE PROPERTY TO DETERMINE SUITABILITY FOR YOUR SPACE REQUIREMENTS.