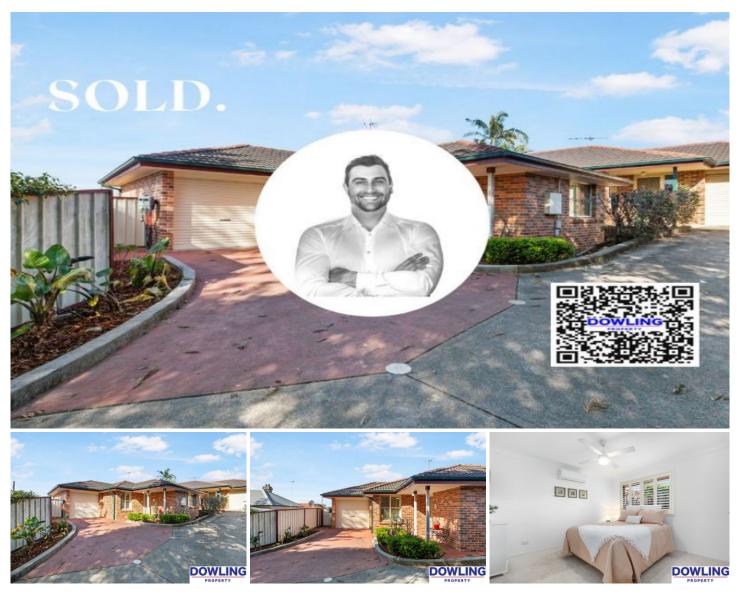

## 1/198a George Street EAST MAITLAND NSW

Embrace a low maintenance lifestyle and the convenience of being in arguably one of the Maitland's most desirable suburb's which is just 44 minutes to Newcastle CBD, 7 minutes to Greenhills Shopping Centre and just a 5 minute drive to Maitland business district.

Welcome to 1/198a George Street, East Maitland.

This vibrant & amp; light filled 2 bedroom brick & amp; tile villa is set on a low maintenance 157sqm block of which you will instantly be impressed with the practicality of the floorplan, the generous living spaces, the open plan layout and a seamless flow of indoor living meets outdoor entertaining.

Features Include:

| Price     | : \$ 555,00 |
|-----------|-------------|
| Land Size | : 157 sqm   |

)0

View

: https://www.dowlingnewcastlehunter.com.a u/sale/nsw/hunter-valley-lower/east-maitlan d/residential/villa/7744433

**Rob McCorriston** 0406121166