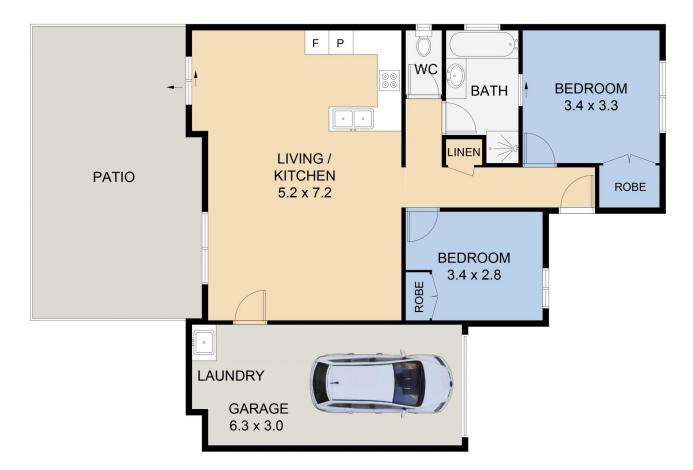

## 1/198A GEORGE STREET EAST MAITLAND

DISCLAIMER: FLOOR PLAN MEASUREMENTS ARE APPROXIMATE AND ARE FOR ILLUSTRATIVE PURPOSES ONLY. YOU SHOULD CONDUCT A CAREFUL INDEPENDENT INVESTIGATION OF THE PROPERTY TO DETERMINE SUITABILITY FOR YOUR SPACE REQUIREMENTS.