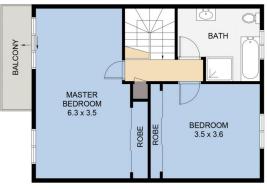

## Features Include:

Building Size : 207 sqm

View

 https://www.dowlingnewcastlehunter.co m.au/sale/nsw/hunter-valley-lower/thornt on/residential/unit/7700801

Rob McCorriston 0406121166

**FIRST FLOOR** 

## 4/28 EURIMBLA STREET, THORNTON

DISCLAIMER: FLOOR PLAN MEASUREMENTS ARE APPROXIMATE AND ARE FOR ILLUSTRATIVE PURPOSES ONLY. YOU SHOULD CONDUCT A CAREFUL INDEPENDENT INVESTIGATION OF THE PROPERTY TO DETERMINE SUITABILITY FOR YOUR SPACE REQUIREMENTS.