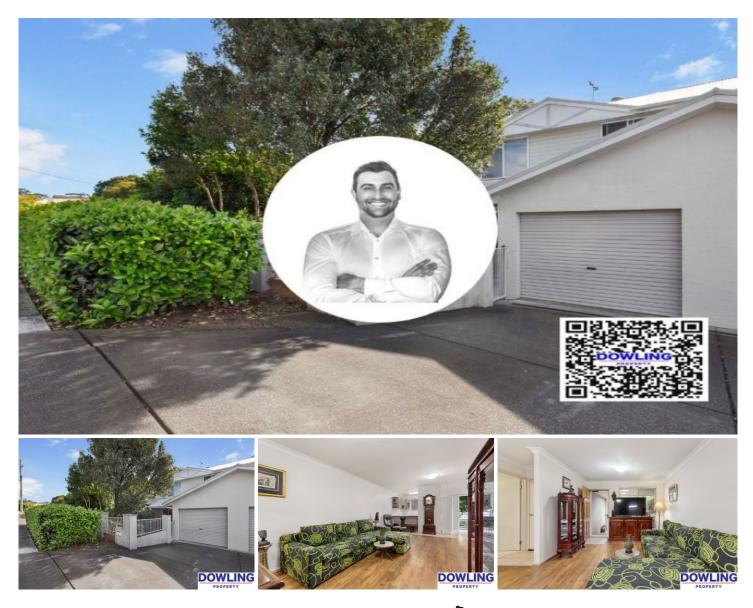

## 4/28-32 Eurimbla Street THORNTON NSW

Perfectly positioned & amp; set to ignite the imagination, this 2 bedroom modern townhouse showcases the location, lifestyle & amp; the convenience of the 2322 postcode by being just a 5 minute walk to Thornton Train Station (15 minutes to Newcastle University) & amp; Thornton Public School, a 10 minute walk to Thornton Shopping Centre, a 10 minute drive to Greenhills Shopping centre and the new Maitland Hospital, as well as only minutes to the M1 Motorway.

This two story brick veneer unit offers a generous 207sqm of floorspace & amp; you will be instantly impressed with the practicality of the floorplan, the generous spaces and the seamless flow of indoor living meets outdoor entertaining.

## Features Include:

Building Size : 207 sqm

View

 https://www.dowlingnewcastlehunter.co m.au/sale/nsw/hunter-valley-lower/thornt on/residential/unit/7700801

Rob McCorriston 0406121166

**FIRST FLOOR** 