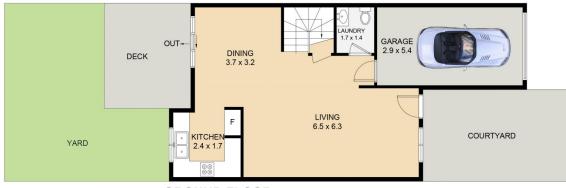

## **GROUND FLOOR**

## 4/28 EURIMBLA STREET, THORNTON

DISCLAIMER: FLOOR PLAN MEASUREMENTS ARE APPROXIMATE AND ARE FOR ILLUSTRATIVE PURPOSES ONLY. YOU SHOULD CONDUCT A CAREFUL INDEPENDENT INVESTIGATION OF THE PROPERTY TO DETERMINE SUITABILITY FOR YOUR SPACE REQUIREMENTS.