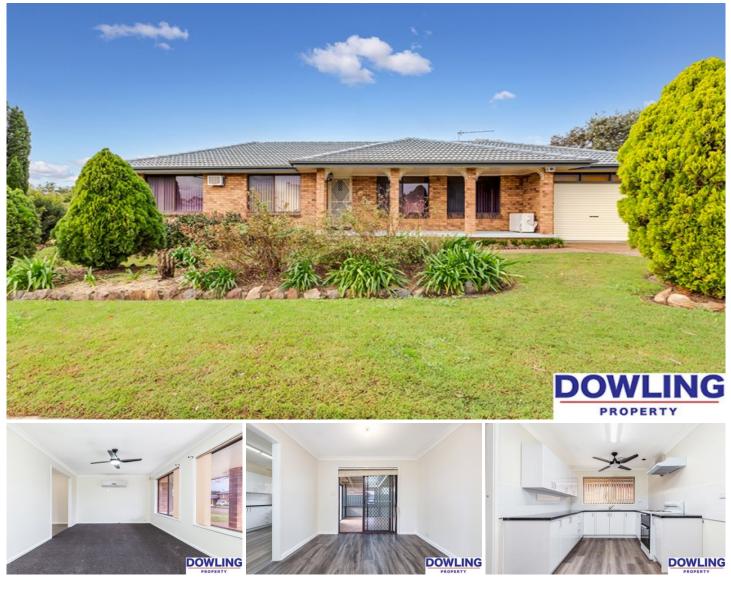

## 1 De Lisle Crescent METFORD NSW

This quality-built 3-bedroom home is conveniently located a stone's throw to Greenhills Shopping Centre and the new Maitland Hospital.

Features include:

- 3 bedrooms, 2 with built-in wardrobes.
- Separate lounge and dining areas.
- Air-conditioned lounge room and main bedroom.
- Renovated kitchen with plenty of cupboard space.
- New carpet and ceiling fans throughout.
- 3-way bathroom with bath and shower.
- Enclosed rear sunroom.
- Single garage.
- Sorry, no pets permitted.