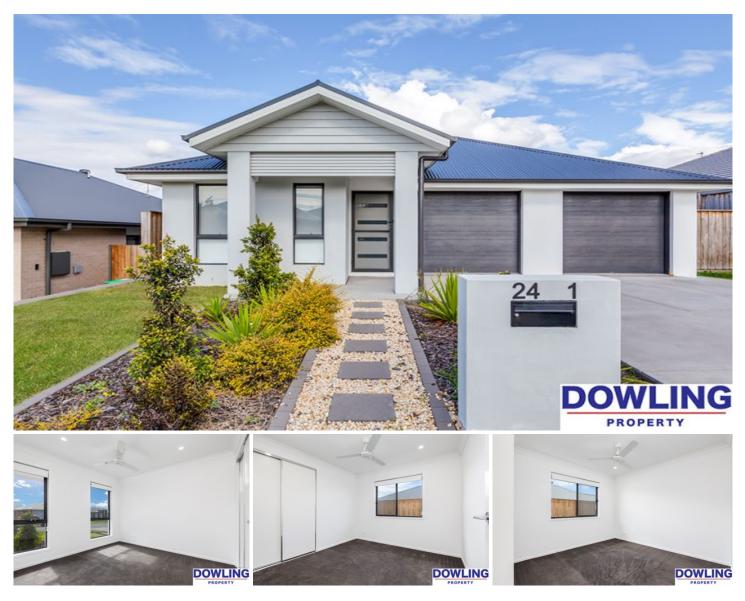

## 1/24 McGlinchey Crescent THORNTON NSW

Situated within newly established Wirraway Estate, this 4-bedroom home is tastefully designed with plenty to offer the whole family.

Features include:

- 4 bedrooms - 3 with built-in wardrobes.

- Main bedroom including walk-in robe, ensuite and split-system air conditioning.

- Modern kitchen offering stainless steel appliances, dishwasher and gas cooking.

- Open-plan design featuring ceiling fans and downlights throughout.

- Spacious living space with split-system air conditioning.
- Private alfresco area.
- Fully fenced, low maintenance rear yard.
- Single garage with automatic door and internal access.
- Sorry, no pets permitted.