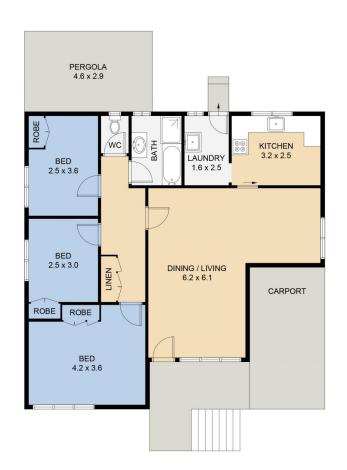

### Features Include:

- 3 bedrooms all with built-in robes and ceiling fans.
- Open plan lounge and dining area featuring split-system air conditioner and ceiling fans.
- Original kitchen with electric cooking.
- Two-way bathroom with separate bath and shower.
- Outdoor entertaining area.
- Fully fenced yard with garden shed.
- Sun-drenched front patio.
- Semi-enclosed single car carport.
- Off-street parking available.
- Pets considered on application.

# **38 GREENWAY AVENUE WOODBERRY**

DISCLAIMER: FLOOR PLAN MEASUREMENTS ARE APPROXIMATE AND ARE FOR ILLUSTRATIVE PURPOSES ONLY. YOU SHOULD CONDUCT A CAREFUL INDEPENDENT INVESTIGATION OF THE PROPERTY TO DETERMINE SUITABILITY FOR YOUR SPACE REQUIREMENTS.