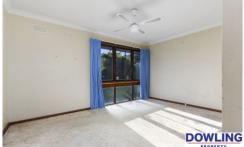

### Features Include:

- 3 bedrooms all with built-in robes and ceiling fans.
- Open plan lounge and dining area featuring split-system air conditioner and ceiling fans.
- Original kitchen with electric cooking.
- Two-way bathroom with separate bath and shower.
- Outdoor entertaining area.
- Fully fenced yard with garden shed.
- Sun-drenched front patio.
- Semi-enclosed single car carport.
- Off-street parking available.
- Pets considered on application.