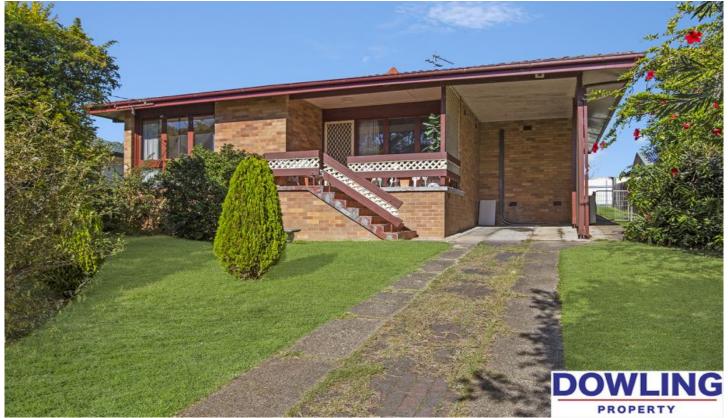

## 38 Greenway Avenue Woodberry NSW

This 3-bedroom home is spacious, light-filled and boasts a practical layout. Conveniently located close to schools, shops and public transport this property is sure to please the whole family.

### Features Include:

- 3 bedrooms all with built-in robes and ceiling fans.
- Open plan lounge and dining area featuring split-system air conditioner and ceiling fans.
- Original kitchen with electric cooking.
- Two-way bathroom with separate bath and shower.
- Outdoor entertaining area.
- Fully fenced yard with garden shed.
- Sun-drenched front patio.
- Semi-enclosed single car carport.
- Off-street parking available.
- Pets considered on application.