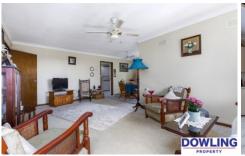

### Features Include:

- 3 bedrooms all with built-in robes and ceiling fans.
- Open plan lounge and dining area featuring split-system air conditioner and ceiling fans.
- Original kitchen with electric cooking.
- Two-way bathroom with separate bath and shower.
- Outdoor entertaining area.
- Fully fenced yard with garden shed.
- Sun-drenched front patio.
- Semi-enclosed single car carport.
- Off-street parking available.
- Pets considered on application.