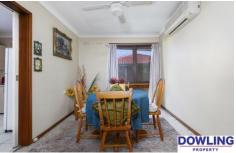

### Features Include:

- 3 bedrooms all with built-in robes and ceiling fans.
- Open plan lounge and dining area featuring split-system air conditioner and ceiling fans.
- Original kitchen with electric cooking.
- Two-way bathroom with separate bath and shower.
- Outdoor entertaining area.
- Fully fenced yard with garden shed.
- Sun-drenched front patio.
- Semi-enclosed single car carport.
- Off-street parking available.
- Pets considered on application.